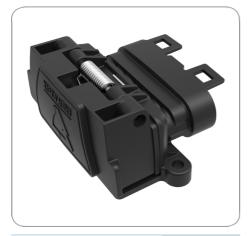

## 7P/12V "JAEGER Expert" socket housing (AS 4177.5)

| Art.Nr.<br>Part. No. | 382729 |
|----------------------|--------|
|----------------------|--------|

| Product group    | Socket, Accessories  |
|------------------|----------------------|
| Industry         | Cars                 |
| No. of poles     | 7                    |
| Voltage [in V]   | 12                   |
| Standard         | AS 4177.5            |
| Branding         | ERICH JAEGER         |
| Housing material | reinforced composite |
| Housing color    | black                |
| Cover material   | reinforced composite |
| Cover color      | black                |
| Protection       | IP X9K,IP X7         |
| Brand            | JAEGER Expert        |
|                  |                      |