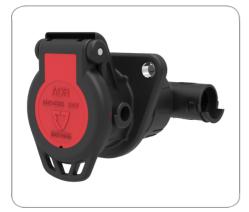

## 7P/24V 100% waterproof "JAEGER Expert" socket (ISO 7638-1 ABS / EBS / ADR)

| Art.Nr.<br>Part. No. | 141248 |
|----------------------|--------|
|----------------------|--------|

| Product group        | Socket                                                                                                                                 |
|----------------------|----------------------------------------------------------------------------------------------------------------------------------------|
| Industry             | Commercial vehicles                                                                                                                    |
| Area of application  | Towing vehicle                                                                                                                         |
| No. of poles         | 7                                                                                                                                      |
| Voltage [in V]       | 24                                                                                                                                     |
| Standard             | ISO 7638-1                                                                                                                             |
| Addition to standard | ABS / EBS / ADR                                                                                                                        |
| Branding             | ERICH JAEGER                                                                                                                           |
| Packaging            | PE bag                                                                                                                                 |
| Content of package   | contact insert, crimp contact pins, single wire seals, corrugated tube cap for NW13 (90° out), corrugated tube cap for NW13 (180° out) |
| Design/Version       | with reinforcement bushings                                                                                                            |
| Housing material     | reinforced composite                                                                                                                   |
| Housing color        | black                                                                                                                                  |
| Cover version        | with seal                                                                                                                              |
| Cover material       | reinforced composite                                                                                                                   |
| Cover color          | black                                                                                                                                  |
| Contact insert color | black                                                                                                                                  |
| Cable outlet         | corrugated tube NW13, cable outlet 180°, cable outlet $90^{\circ}$                                                                     |
| Contact version      | contact pin                                                                                                                            |
| Contact surface      | tin (Sn)                                                                                                                               |
| Contact termination  | crimp contact                                                                                                                          |
| Protection           | IP X9K,IP 54                                                                                                                           |
| Product supplement   | 100% waterproof                                                                                                                        |
| Brand                | JAEGER Expert                                                                                                                          |
|                      |                                                                                                                                        |