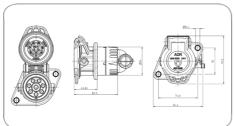

## 7P/24V 100% waterproof "JAEGER Expert" socket (ISO 7638-1 ABS / EBS / ADR)

| Art.Nr.<br>Part. No. | 141248 |
|----------------------|--------|
|----------------------|--------|

| Product group        | Socket                                                                                                                                 |
|----------------------|----------------------------------------------------------------------------------------------------------------------------------------|
| Industry             | Commercial vehicles                                                                                                                    |
| Area of application  | Towing vehicle                                                                                                                         |
| No. of poles         | 7                                                                                                                                      |
| Voltage [in V]       | 24                                                                                                                                     |
| Standard             | ISO 7638-1                                                                                                                             |
| Addition to standard | ABS / EBS / ADR                                                                                                                        |
| Branding             | ERICH JAEGER                                                                                                                           |
| Packaging            | PE bag                                                                                                                                 |
| Content of package   | contact insert, crimp contact pins, single wire seals, corrugated tube cap for NW13 (90° out), corrugated tube cap for NW13 (180° out) |
| Design/Version       | with reinforcement bushings                                                                                                            |
| Housing material     | reinforced composite                                                                                                                   |
| Housing color        | black                                                                                                                                  |
| Cover version        | with seal                                                                                                                              |
| Cover material       | reinforced composite                                                                                                                   |
| Cover color          | black                                                                                                                                  |
| Contact insert color | black                                                                                                                                  |
| Cable outlet         | corrugated tube NW13, cable outlet 180°, cable outlet $90^{\circ}$                                                                     |
| Contact version      | contact pin                                                                                                                            |
| Contact surface      | tin (Sn)                                                                                                                               |
| Contact termination  | crimp contact                                                                                                                          |
| Protection           | IP X9K,IP 54                                                                                                                           |
| Product supplement   | 100% waterproof                                                                                                                        |
| Brand                | JAEGER Expert                                                                                                                          |
|                      |                                                                                                                                        |