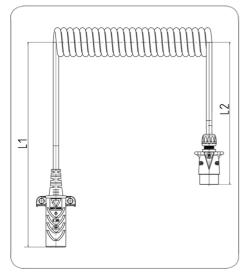

## **DATA**sheet

## Adapter coil



| Art.Nr.<br>Part. No. | 711231 |
|----------------------|--------|

| Product group                      | Adapter, Coil                          |
|------------------------------------|----------------------------------------|
| Industry                           | Commercial vehicles, Cars, Agriculture |
| No. of poles                       | 7                                      |
| Voltage [in V]                     | 12                                     |
| Standard                           | ISO 1724 - Type N / SAE J560 - Primary |
| Special feature                    | L1 = 1250mm   L2 = 250mm               |
| Branding                           | ERICH JAEGER                           |
| Packaging                          | PE bag                                 |
| No. of