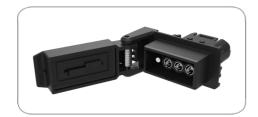

## 4P/12V 100% waterproof "JAEGER Expert" socket housing (SAE J1239)

| Product group        | Socket, Accessories  |
|----------------------|----------------------|
| Industry             | Cars                 |
| No. of poles         | 4                    |
| Voltage [in V]       | 12                   |
| Standard             | SAE J1239            |
| Special feature      | hinge location left  |
| Branding             | ERICH JAEGER         |
| Housing material     | reinforced composite |
| Housing color        | black                |
| Cover material       | reinforced composite |
| Cover color          | black                |
| Contact insert color | black                |
| Contact surface      | nickel (Ni)          |
| Contact termination  | crimp contact        |
| Product supplement   | 100% waterproof      |
| Brand                | JAEGER Expert        |