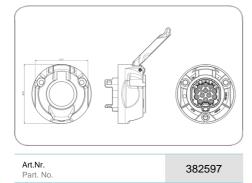

## 13P/12V 100% waterproof "JAEGER Expert" socket (ISO 11446)

| Product group        | Socket, Accessories                |
|----------------------|------------------------------------|
| Industry             | Cars                               |
| No. of poles         | 13                                 |
| Voltage [in V]       | 12                                 |
| Standard             | ISO 11446                          |
| Special feature      | with captive screws (cross recess) |
| Design/Version       | flat design                        |
| Housing material     | reinforced composite               |
| Housing color        | black                              |
| Cover material       | reinforced composite               |
| Cover color          | black                              |
| Contact insert color | black                              |
| Switch               | suitable for reed switch           |
| Contact surface      | tin (Sn)                           |
| Contact termination  | crimp contact                      |
| Protection           | IP X9K,IP X7,IP 54                 |
| Product supplement   | 100% waterproof                    |
| Brand                | JAEGER Expert                      |