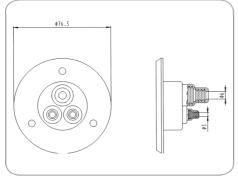

## Seal

| Art.Nr.   | 035040 |
|-----------|--------|
| Part. No. | 033040 |

| Product group       | Socket, Accessories, Seal                              |
|---------------------|--------------------------------------------------------|
| Industry            | Cars, Agriculture                                      |
| No. of poles        | 7                                                      |
| Voltage [in V]      | 12                                                     |
| Standard            | ISO 3732 - Type S / ISO 1724 - Type N                  |
| Design/Version      | ball design                                            |
| Type of seal        | seal                                                   |
| Material of seal    | EPDM                                                   |
| Set of seal outlets | vertical, 180°                                         |
| No. of seal outlets | triple                                                 |
| For cable diameter  | 3,00mm - 5,50mm<br>2,00mm - 5,50mm<br>6,00mm - 11,00mm |