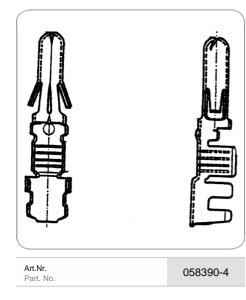

## 16P contact

| Product group                                              | Lighting Installation Components, Accessories, Contact |
|------------------------------------------------------------|--------------------------------------------------------|
| Industry                                                   | Agriculture                                            |
| No. of poles                                               | 16                                                     |
| Package unit                                               | pieces                                                 |
| Packaging                                                  | roll                                                   |
| Contact version                                            | contact pin                                            |
| Production method of contact                               | punch contact                                          |
| Contact termination                                        | crimp contact                                          |
| Contact: for min. wire cross section [in mm <sup>2</sup> ] | 0.5                                                    |
| Contact: for max. wire cross section [in mm <sup>2</sup> ] | 1.0                                                    |
| For cable diameter                                         | 3,50mm                                                 |
| Suitable for                                               | single wire seal                                       |