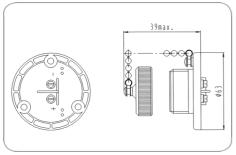

## 2P/6-42V(30A) socket (DIN 14690)

| Art.Nr.   | 151001 |
|-----------|--------|
| Part. No. | 131001 |

| Product group                         | Socket                         |
|---------------------------------------|--------------------------------|
| Industry                              | Agriculture                    |
| No. of poles                          | 2                              |
| Voltage [in V]                        | 6-42                           |
| Rated current / permanent load [in A] | 30.0                           |
| Standard                              | DIN 14690                      |
| Housing material                      | reinforced composite           |
| Housing color                         | black                          |
| Cover version                         | screw cap with seal            |
| Cover material                        | reinforced composite           |
| Cover color                           | black                          |
| Switch                                | without "normally open" switch |
| Contact surface                       | standard (CuZn)                |
| Contact termination                   | screw contact                  |