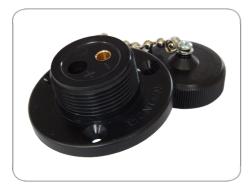

## 2P/6-42V(30A) socket (DIN 14690)

| Art.Nr.   | 151001 |
|-----------|--------|
| Part. No. | 131001 |

| Product group                         | Socket                         |
|---------------------------------------|--------------------------------|
| Industry                              | Agriculture                    |
| No. of poles                          | 2                              |
| Voltage [in V]                        | 6-42                           |
| Rated current / permanent load [in A] | 30.0                           |
| Standard                              | DIN 14690                      |
| Housing material                      | reinforced composite           |
| Housing color                         | black                          |
| Cover version                         | screw cap with seal            |
| Cover material                        | reinforced composite           |
| Cover color                           | black                          |
| Switch                                | without "normally open" switch |
| Contact surface                       | standard (CuZn)                |
| Contact termination                   | screw contact                  |