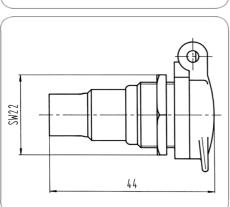

## 1P/6-24V(16A) (hand lamp-) socket (ISO 4165)

| Art.Nr.<br>Part. No. | 151009 |
|----------------------|--------|
|                      |        |

| Product group                         | Socket               |
|---------------------------------------|----------------------|
| Industry                              | Agriculture          |
| No. of poles                          | 1                    |
| Voltage [in V]                        | 6-24                 |
| Rated current / permanent load [in A] | 16.0                 |
| Standard                              | ISO 4165             |
| Housing material                      | break-proof metal    |
| Housing color                         | silver-colored       |
| Cover version                         | with cover           |
| Cover material                        | reinforced composite |
| Cover color                           | black                |
| Contact termination                   | screw contact        |
| Protection                            | IP 20                |
| Product supplement                    | (hand lamp-)         |