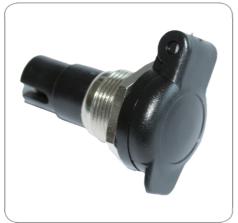

## 1P/6-24V(16A) (hand lamp-) socket (ISO 4165)

| Art.Nr.<br>Part. No. | 151009 |
|----------------------|--------|
|                      |        |

| Product group                         | Socket               |
|---------------------------------------|----------------------|
| Industry                              | Agriculture          |
| No. of poles                          | 1                    |
| Voltage [in V]                        | 6-24                 |
| Rated current / permanent load [in A] | 16.0                 |
| Standard                              | ISO 4165             |
| Housing material                      | break-proof metal    |
| Housing color                         | silver-colored       |
| Cover version                         | with cover           |
| Cover material                        | reinforced composite |
| Cover color                           | black                |
| Contact termination                   | screw contact        |
| Protection                            | IP 20                |
| Product supplement                    | (hand lamp-)         |