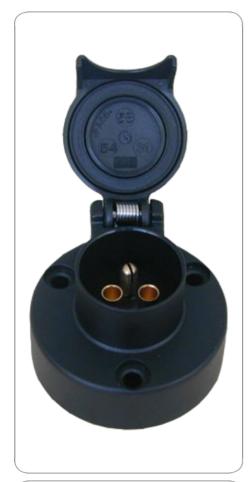

## 3P/6-24V(16A) socket (without standard)

| Product group                         | Socket               |
|---------------------------------------|----------------------|
| Industry                              | Agriculture          |
| No. of poles                          | 3                    |
| Voltage [in V]                        | 6-24                 |
| Rated current / permanent load [in A] | 16.0                 |
| Standard                              | without standard     |
| Housing material                      | reinforced composite |
| Housing color                         | black                |
| Cover material                        | reinforced composite |
| Cover color                           | black                |
| Contact surface                       | standard (CuZn)      |
| Contact termination                   | screw contact        |

Art.Nr. Part. No.

151076

ERICH JAEGER

???Seite\_Nummer??? www.erich-jaeger.com