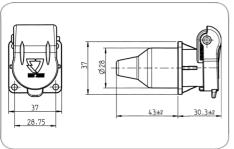

## 3P/6-24V socket with pin contacts (DIN 9680 - similar)

| Art.Nr.   | 151166 |
|-----------|--------|
| Part. No. | 131100 |

| Product group                | Socket               |
|------------------------------|----------------------|
| Industry                     | Agriculture          |
| No. of poles                 | 3                    |
| Voltage [in V]               | 6-24                 |
| Standard                     | DIN 9680 - similar   |
| Content of package           | seal                 |
| Design/Version               | with 4-bolt-flange   |
| Housing material             | reinforced composite |
| Housing color                | black                |
| Cover material               | reinforced composite |
| Cover color                  | black                |
| Contact version              | contact pin          |
| Contact surface              | nickel (Ni)          |
| Features of plug-in contacts | flat terminal        |
| Type of seal                 | grommet              |
| Protection                   | IP X4,IP 54          |
|                              |                      |