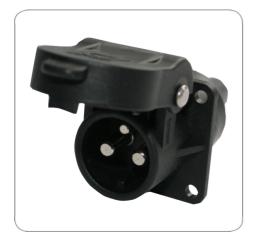

## 3P/6-24V socket with pin contacts (DIN 9680 - similar)

| Art.Nr.   | 151166 |
|-----------|--------|
| Part. No. | 131100 |

| Product group                | Socket               |
|------------------------------|----------------------|
| Industry                     | Agriculture          |
| No. of poles                 | 3                    |
| Voltage [in V]               | 6-24                 |
| Standard                     | DIN 9680 - similar   |
| Content of package           | seal                 |
| Design/Version               | with 4-bolt-flange   |
| Housing material             | reinforced composite |
| Housing color                | black                |
| Cover material               | reinforced composite |
| Cover color                  | black                |
| Contact version              | contact pin          |
| Contact surface              | nickel (Ni)          |
| Features of plug-in contacts | flat terminal        |
| Type of seal                 | grommet              |
| Protection                   | IP X4,IP 54          |
|                              |                      |