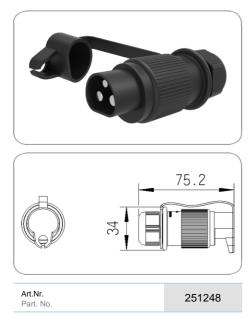

## **DATA**sheet

## 3P/6-24V(25A) plug (DIN 9680)

| Product group                         | Plug                 |
|---------------------------------------|----------------------|
| Industry                              | Agriculture          |
| No. of poles                          | 3                    |
| Voltage [in V]                        | 6-24                 |
| Rated current / permanent load [in A] | 25.0                 |
| Standard                              | DIN 9680             |
| Packaging                             | without packaging    |
| Housing material                      | reinforced composite |
| Housing color                         | black                |
| Cover version                         | push-on cap          |
| Cover material                        | rubber               |
| Cover color                           | black                |
| Contact insert color                  | black                |
| Cable outlet                          | corrugated tube NW10 |
| Contact version                       | contact pin          |
| Contact surface                       | nickel (Ni)          |
| Contact termination                   | plug-in contact      |
| Features of plug-in contacts          | flat terminal        |
| Protection                            | IP X4,IP 54          |