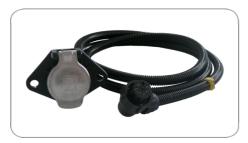

## 7P/24V supply cable

| Product group            | Cable, Lighting Installation Components |
|--------------------------|-----------------------------------------|
| Industry                 | Commercial vehicles, Agriculture        |
| No. of poles             | 7, 8                                    |
| Voltage [in V]           | 24                                      |
| Standard                 | ISO 1185 - Type N / DIN 72580           |
| Special feature          | corrugated tube                         |
| No. of connected plugs   | 1                                       |
| No. of connected sockets | 1                                       |
| Housing material         | reinforced composite                    |
| Housing color            | black                                   |
| Cover material           | proof metal                             |
| Cover color              | silver-colored                          |
| Cable length [in m]      | 1.7                                     |
| Gross weight [in kg]     | 0,240                                   |