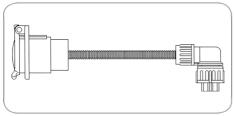

## 7P/24V supply cable

| Product group            | Cable, Lighting Installation Components |
|--------------------------|-----------------------------------------|
| Industry                 | Commercial vehicles, Agriculture        |
| No. of poles             | 7, 8                                    |
| Voltage [in V]           | 24                                      |
| Standard                 | ISO 1185 - Type N / DIN 72580           |
| Special feature          | corrugated tube                         |
| No. of connected plugs   | 1                                       |
| No. of connected sockets | 1                                       |
| Housing material         | reinforced composite                    |
| Housing color            | black                                   |
| Cover material           | proof metal                             |
| Cover color              | silver-colored                          |
| Cable length [in m]      | 1.7                                     |
| Gross weight [in kg]     | 0,240                                   |