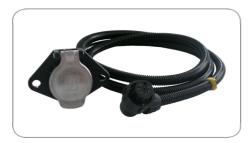

## 7P/24V supply cable

| Part. No. | Art.Nr.<br>Part. No. | 511010 |
|-----------|----------------------|--------|
|-----------|----------------------|--------|

| Product group            | Cable, Lighting Installation Components |  |
|--------------------------|-----------------------------------------|--|
| Industry                 | Commercial vehicles, Agriculture        |  |
| No. of poles             | 7, 8                                    |  |
| Voltage [in V]           | 24                                      |  |
| Standard                 | ISO 1185 - Type N / DIN 72580           |  |
| Special feature          | corrugated tube                         |  |
| No. of connected plugs   | 1                                       |  |
| No. of connected sockets | 1                                       |  |
| Housing material         | reinforced composite                    |  |
| Housing color            | black                                   |  |
| Cover material           | proof metal                             |  |
| Cover color              | silver-colored                          |  |
| Cable length [in m]      | 1.0                                     |  |
| Gross weight [in kg]     | 0,290                                   |  |