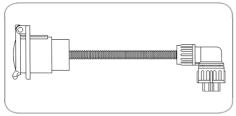

## 7P/24V supply cable

| Part. No. | Art.Nr.<br>Part. No. | 511010 |
|-----------|----------------------|--------|
|-----------|----------------------|--------|

| Product group            | Cable, Lighting Installation Components |  |
|--------------------------|-----------------------------------------|--|
| Industry                 | Commercial vehicles, Agriculture        |  |
| No. of poles             | 7, 8                                    |  |
| Voltage [in V]           | 24                                      |  |
| Standard                 | ISO 1185 - Type N / DIN 72580           |  |
| Special feature          | corrugated tube                         |  |
| No. of connected plugs   | 1                                       |  |
| No. of connected sockets | 1                                       |  |
| Housing material         | reinforced composite                    |  |
| Housing color            | black                                   |  |
| Cover material           | proof metal                             |  |
| Cover color              | silver-colored                          |  |
| Cable length [in m]      | 1.0                                     |  |
| Gross weight [in kg]     | 0,290                                   |  |