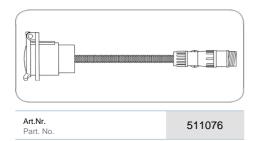

## 7P/24V supply cable.

| Product group            | Cable, Lighting Installation Components |
|--------------------------|-----------------------------------------|
| Industry                 | Commercial vehicles, Agriculture        |
| No. of poles             | 7, 8                                    |
| Voltage [in V]           | 24                                      |
| Standard                 | ISO 3731 - Type S                       |
| Special feature          | corrugated tube                         |
| No. of connected plugs   | 1                                       |
| No. of connected sockets | 1                                       |
| Housing material         | reinforced composite                    |
| Housing color            | black                                   |
| Cover material           | proof metal                             |
| Cover color              | silver-colored                          |
| Cable length [in m]      | 1.0                                     |
| Gross weight [in kg]     | 0,220                                   |