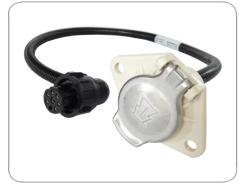

## 7P/24V supply cable

| Art.Nr.<br>Part. No. | 511102 |
|----------------------|--------|
|----------------------|--------|

| Product group            | Cable, Lighting Installation Components |  |
|--------------------------|-----------------------------------------|--|
| Industry                 | Commercial vehicles, Agriculture        |  |
| No. of poles             | 7, 8                                    |  |
| Voltage [in V]           | 24                                      |  |
| Standard                 | ISO 3731 - Type S / DIN 72580           |  |
| Special feature          | corrugated tube                         |  |
| No. of connected plugs   | 1                                       |  |
| No. of connected sockets | 1                                       |  |
| Housing material         | reinforced composite                    |  |
| Housing color            | black                                   |  |
| Cover material           | proof metal                             |  |
| Cover color              | silver-colored                          |  |
| Cable outlet             | cable outlet 90°                        |  |
| Cable length [in m]      | 0.7                                     |  |
| Gross weight [in kg]     | 0,250                                   |  |