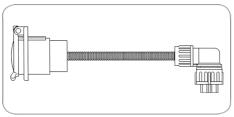

## 7P/24V supply cable

| Art.Nr.<br>Part. No. | 511102 |
|----------------------|--------|
|----------------------|--------|

| Product group            | Cable, Lighting Installation Components |  |
|--------------------------|-----------------------------------------|--|
| Industry                 | Commercial vehicles, Agriculture        |  |
| No. of poles             | 7, 8                                    |  |
| Voltage [in V]           | 24                                      |  |
| Standard                 | ISO 3731 - Type S / DIN 72580           |  |
| Special feature          | corrugated tube                         |  |
| No. of connected plugs   | 1                                       |  |
| No. of connected sockets | 1                                       |  |
| Housing material         | reinforced composite                    |  |
| Housing color            | black                                   |  |
| Cover material           | proof metal                             |  |
| Cover color              | silver-colored                          |  |
| Cable outlet             | cable outlet 90°                        |  |
| Cable length [in m]      | 0.7                                     |  |
| Gross weight [in kg]     | 0,250                                   |  |