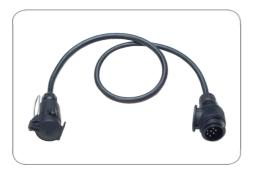

## Adapter cable

| Art.Nr.<br>Part. No. | 711016 |
|----------------------|--------|
|                      |        |

| Product group                     | Cable, Adapter                |
|-----------------------------------|-------------------------------|
| Industry                          | Agriculture, Cars             |
| No. of poles                      | 7, 13                         |
| Voltage [in V]                    | 12                            |
| Standard                          | ISO 11446 / ISO 1724 - Type N |
| Packaging                         | PE bag                        |
| No. of connected plugs            | 1                             |
| No. of connected sockets          | 1                             |
| Housing material                  | reinforced composite          |
| Housing color                     | black                         |
| Mounting of cable and socket/plug | screwed                       |
| Cable length [in m]               | 1.0                           |