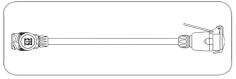

## Adapter cable

| Art.Nr.<br>Part. No. | 711016 |
|----------------------|--------|
|                      |        |

| Product group                     | Cable, Adapter                |
|-----------------------------------|-------------------------------|
| Industry                          | Agriculture, Cars             |
| No. of poles                      | 7, 13                         |
| Voltage [in V]                    | 12                            |
| Standard                          | ISO 11446 / ISO 1724 - Type N |
| Packaging                         | PE bag                        |
| No. of connected plugs            | 1                             |
| No. of connected sockets          | 1                             |
| Housing material                  | reinforced composite          |
| Housing color                     | black                         |
| Mounting of cable and socket/plug | screwed                       |
| Cable length [in m]               | 1.0                           |