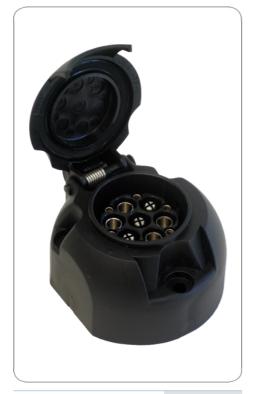

## 7+6P/12V socket (NEN 6120)

| Product group       | Socket                   |
|---------------------|--------------------------|
| Industry            | Cars                     |
| No. of poles        | 7+6                      |
| Voltage [in V]      | 12                       |
| Standard            | NEN 6120                 |
| Branding            | ERICH JAEGER             |
| Packaging           | PE bag                   |
| Content of package  | seal, allocation diagram |
| Design/Version      | flat design              |
| Housing material    | reinforced composite     |
| Housing color       | black                    |
| Cover version       | with seal                |
| Cover material      | reinforced composite     |
| Cover color         | black                    |
| Contact termination | screw contact            |
| Type of seal        | grommet                  |
| Set of seal outlets | centered, 180°           |
| No. of seal outlets | single                   |
| For cable diameter  | 8,00mm - 17,50mm         |