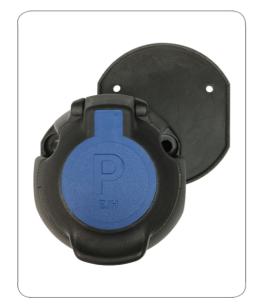

## 13P/12/24V parking socket (ISO 11446 / ISO 11446 - 24V version)

| Product group      | Accessories, Socket                 |
|--------------------|-------------------------------------|
| Industry           | Cars, Commercial vehicles           |
| No. of poles       | 13                                  |
| Voltage [in V]     | 12, 24                              |
| Standard           | ISO 11446 / ISO 11446 - 24V version |
| Packaging          | cardboard box                       |
| Content of package | parking socket, seal                |
| Housing material   | reinforced composite                |
| Housing color      | black                               |
| Cover material     | reinforced composite                |
| Cover color        | black                               |
| Type of seal       | flat seal                           |
|                    |                                     |