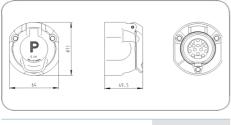

## 13P/12/24V parking socket (ISO 11446 / ISO 11446 - 24V version)

| Product group      | Accessories, Socket                 |
|--------------------|-------------------------------------|
| Industry           | Cars, Commercial vehicles           |
| No. of poles       | 13                                  |
| Voltage [in V]     | 12, 24                              |
| Standard           | ISO 11446 / ISO 11446 - 24V version |
| Packaging          | cardboard box                       |
| Content of package | parking socket, seal                |
| Housing material   | reinforced composite                |
| Housing color      | black                               |
| Cover material     | reinforced composite                |
| Cover color        | black                               |
| Type of seal       | flat seal                           |
|                    |                                     |