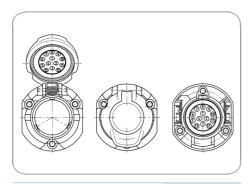

## 13P/12V socket housing (ISO 11446)

| Art.Nr.<br>Part. No. | 382590 |
|----------------------|--------|
|                      |        |

| Product group       | Socket, Accessories                                               |
|---------------------|-------------------------------------------------------------------|
| Industry            | Cars                                                              |
| No. of poles        | 13                                                                |
| Voltage [in V]      | 12                                                                |
| Standard            | ISO 11446                                                         |
| Special feature     | with locking insert, perforation for cable exit (grommet) on side |
| Branding            | neutral/without logo                                              |
| Housing material    | reinforced composite                                              |
| Housing color       | black                                                             |
| Cover material      | reinforced composite                                              |
| Cover color         | black                                                             |
| Switch              | 2x micro switch "change over"                                     |
| Contact termination | crimp contact                                                     |
| Protection          | IP 54                                                             |