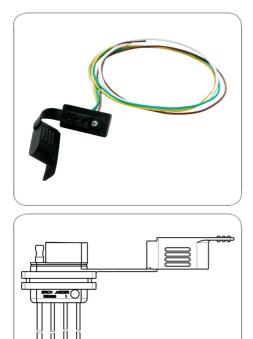

## 4P/12V socket (SAE J1239)

| Art.Nr.<br>Part. No. | 551010 |
|----------------------|--------|

| Product group                     | Socket                                                                   |
|-----------------------------------|--------------------------------------------------------------------------|
| Industry                          | Cars                                                                     |
| No. of poles                      | 4                                                                        |
| Voltage [in V]                    | 12                                                                       |
| Standard                          | SAE J1239                                                                |
| Special feature                   | with molded cover cap, with 4 molded single wires according to SAE J1128 |
| No. of connected plugs            | 0                                                                        |
| No. of connected sockets          | 1                                                                        |
| Housing material                  | reinforced composite                                                     |
| Housing color                     | black                                                                    |
| Cover material                    | reinforced composite                                                     |
| Cover color                       | black                                                                    |
| Mounting of cable and socket/plug | molded                                                                   |
| Cable length [in m]               | 1.3                                                                      |