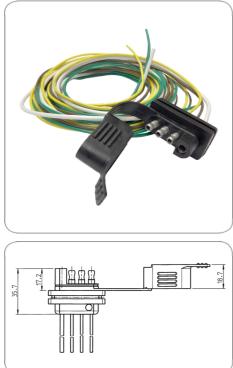

## 4P/12V plug (SAE J1239)

| Product group                     | Plug                                                                     |
|-----------------------------------|--------------------------------------------------------------------------|
| Industry                          | Cars                                                                     |
| No. of poles                      | 4                                                                        |
| Voltage [in V]                    | 12                                                                       |
| Standard                          | SAE J1239                                                                |
| Special feature                   | with molded cover cap, with 4 molded single wires according to SAE J1128 |
| No. of connected plugs            | 1                                                                        |
| No. of connected sockets          | 0                                                                        |
| Housing material                  | reinforced composite                                                     |
| Housing color                     | black                                                                    |
| Cover material                    | reinforced composite                                                     |
| Cover color                       | black                                                                    |
| Mounting of cable and socket/plug | molded                                                                   |
| Cable length [in m]               | 2.5                                                                      |
|                                   |                                                                          |