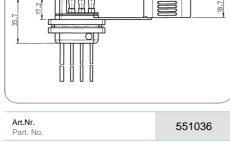

## 4P/12V plug (SAE J1239)

| Product group                     | Plug                                                                     |
|-----------------------------------|--------------------------------------------------------------------------|
| Industry                          | Cars                                                                     |
| No. of poles                      | 4                                                                        |
| Voltage [in V]                    | 12                                                                       |
| Standard                          | SAE J1239                                                                |
| Special feature                   | with molded cover cap, with 4 molded single wires according to SAE J1128 |
| No. of connected plugs            | 1                                                                        |
| No. of connected sockets          | 0                                                                        |
| Housing material                  | reinforced composite                                                     |
| Housing color                     | black                                                                    |
| Cover material                    | reinforced composite                                                     |
| Cover color                       | black                                                                    |
| Mounting of cable and socket/plug | molded                                                                   |
| Cable length [in m]               | 2.5                                                                      |
|                                   |                                                                          |