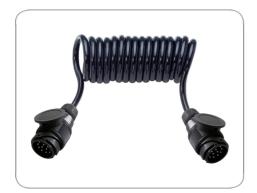

## 13P/12V coil (ISO 11446)

| 621050 |
|--------|
|        |

| Product group                | Coil                 |
|------------------------------|----------------------|
| Industry                     | Cars                 |
| No. of poles                 | 13                   |
| Voltage [in V]               | 12                   |
| Standard                     | ISO 11446            |
| No. of connected plugs       | 2                    |
| No. of connected sockets     | 0                    |
| Housing material             | reinforced composite |
| Housing color                | black                |
| Contact insert color         | black                |
| Cable outlet                 | cap nut              |
| Type of seal                 | sealing plug         |
| Working length [in m]        | 3.0                  |
| Max. working length [in m]   | 4.0                  |
| Max. extension length [in m] | 4.5                  |
| Outer coil diameter [in mm]  | 50.0                 |
| Cable color                  | black                |
| Protection                   | IP 54                |