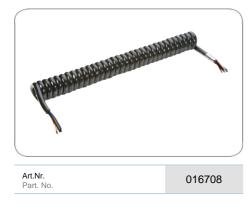

## 15P coil (without plug/socket).

| Product group                      | Coil, Accessories                                           |
|------------------------------------|-------------------------------------------------------------|
| Industry                           | Commercial vehicles                                         |
| No. of poles                       | 15                                                          |
| Voltage [in V]                     | 24                                                          |
| Standard                           | ISO 12098                                                   |
| Special feature                    | with CAN data cores, requirements similar to ISO 4141-<br>4 |
| No. of connected plugs             | 0                                                           |
| No. of connected sockets           | 0                                                           |
| Working length [in m]              | 3.0                                                         |
| Max. working length [in m]         | 4.0                                                         |
| Max. extension length [in m]       | 4.5                                                         |
| No. of coils                       | 31.0                                                        |
| Outer coil diameter [in mm]        | 55.0                                                        |
| Material of cable                  | PUR                                                         |
| Cable color                        | black                                                       |
| cable cross-sectional area [in mm] | 13.8                                                        |
| Wire cross-sectional area          | 12x 1.5mm <sup>2</sup> + 3x 2.5mm <sup>2</sup>              |
| Stripping length [in mm]           | 45.0                                                        |
| Temperature resistance [in °C]     | -40.0 - 100.0                                               |