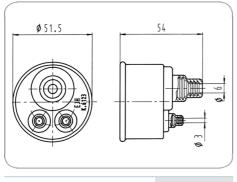

## 7P/24V Seal (ISO 1185 - Type N / ISO 3731 - Type S)

| Art.Nr.<br>Part. No. | 036123 |
|----------------------|--------|
|                      |        |

| Product group         | Socket, Accessories, Seal                              |
|-----------------------|--------------------------------------------------------|
| ndustry               | Commercial vehicles                                    |
| No. of poles          | 7                                                      |
| /oltage [in V]        | 24                                                     |
| Standard              | ISO 1185 - Type N / ISO 3731 - Type S                  |
| Type of seal          | seal                                                   |
| No. of seal outlets   | triple                                                 |
| Outlet open or closed | cable outlet 1 to 3 closed                             |
| For cable diameter    | 6,80mm - 15,00mm<br>3,50mm - 7,50mm<br>3,50mm - 7,50mm |
| Suitable for          | sockets (part no. 111010 und 111017)                   |