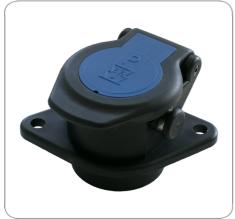

## Parking socket

| 95 62 |
|-------|
|-------|

Art.Nr. Part. No.

| 141001 |  |
|--------|--|
|--------|--|

| Product group        | Accessories, Socket                                           |
|----------------------|---------------------------------------------------------------|
| Industry             | Commercial vehicles                                           |
| No. of poles         | 13, 15, 7                                                     |
| Voltage [in V]       | 12, 24                                                        |
| Standard             | ISO 12098 - 13P version / ISO 12098 / ISO 7638-1 / ISO 7638-2 |
| Addition to standard | ABS / EBS                                                     |
| Packaging            | without packaging                                             |
| Housing material     | reinforced composite                                          |
| Housing color        | black                                                         |
| Cover material       | reinforced composite                                          |
| Cover color          | black                                                         |