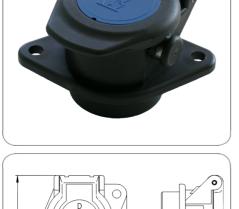

## Parking socket

| 95 62 |
|-------|
|-------|

Art.Nr. Part. No.

| 141001 |  |
|--------|--|
|--------|--|

| Product group        | Accessories, Socket                                           |
|----------------------|---------------------------------------------------------------|
| Industry             | Commercial vehicles                                           |
| No. of poles         | 13, 15, 7                                                     |
| Voltage [in V]       | 12, 24                                                        |
| Standard             | ISO 12098 - 13P version / ISO 12098 / ISO 7638-1 / ISO 7638-2 |
| Addition to standard | ABS / EBS                                                     |
| Packaging            | without packaging                                             |
| Housing material     | reinforced composite                                          |
| Housing color        | black                                                         |
| Cover material       | reinforced composite                                          |
| Cover color          | black                                                         |