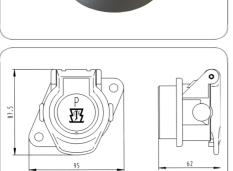

## Parking socket

| Art.Nr.   | 141002 |
|-----------|--------|
| Part. No. |        |

| Product group        | Accessories, Socket                                           |
|----------------------|---------------------------------------------------------------|
| Industry             | Commercial vehicles                                           |
| No. of poles         | 13, 15, 7                                                     |
| Voltage [in V]       | 12, 24                                                        |
| Standard             | ISO 12098 - 13P version / ISO 12098 / ISO 7638-1 / ISO 7638-2 |
| Addition to standard | ABS / EBS                                                     |
| Packaging            | PE bag                                                        |
| Housing material     | reinforced composite                                          |
| Housing color        | black                                                         |
| Cover material       | reinforced composite                                          |
| Cover color          | black                                                         |