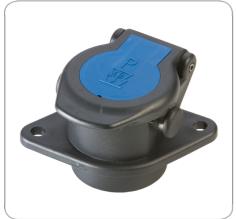

## Parking socket

| Art.Nr.   | 141002 |
|-----------|--------|
| Part. No. |        |

| Product group        | Accessories, Socket                                           |
|----------------------|---------------------------------------------------------------|
| Industry             | Commercial vehicles                                           |
| No. of poles         | 13, 15, 7                                                     |
| Voltage [in V]       | 12, 24                                                        |
| Standard             | ISO 12098 - 13P version / ISO 12098 / ISO 7638-1 / ISO 7638-2 |
| Addition to standard | ABS / EBS                                                     |
| Packaging            | PE bag                                                        |
| Housing material     | reinforced composite                                          |
| Housing color        | black                                                         |
| Cover material       | reinforced composite                                          |
| Cover color          | black                                                         |