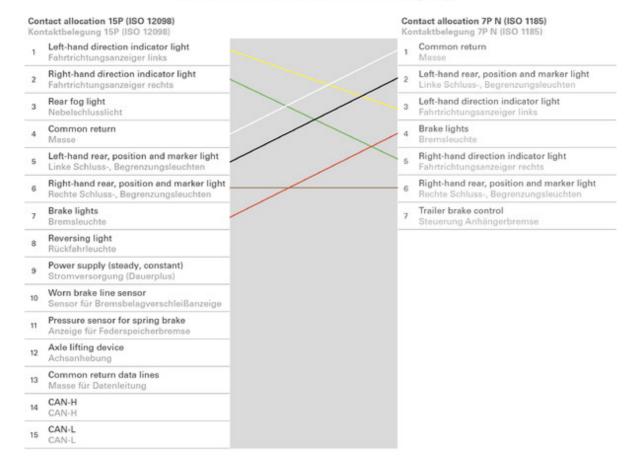

------------------------|
| No. of poles             | 7, 15                              |
| Voltage [in V]           | 24                                 |
| Standard                 | ISO 1185 - Type N / ISO 12098      |
| Special feature          | waterproof grouted connection area |
| No. of connected plugs   | 1                                  |
| No. of connected sockets | 1                                  |
| Housing material         | reinforced composite               |
| Housing color            | black                              |
| Contact allocation       | diagram 12                         |
|                          |                                    |



04/2024 ???Seite\_Nummer??? www.erich-jaeger.com



## **DATA**sheet

## Contact allocation / Kontaktbelegung