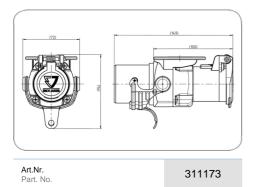

## Short adapter

| Industry Commercial vehicles  No. of poles 7, 15  Voltage [in V] 24  Standard ISO 1185 - Type N / ISO 12098  Special feature waterproof grouted connection area  No. of connected plugs 1  No. of connected sockets 1  Housing material reinforced composite  Housing color black  Contact allocation diagram 12 | Product group            | Adapter                            |
|------------------------------------------------------------------------------------------------------------------------------------------------------------------------------------------------------------------------------------------------------------------------------------------------------------------|--------------------------|------------------------------------|
| Voltage [in V]  Standard  ISO 1185 - Type N / ISO 12098  Special feature  waterproof grouted connection area  No. of connected plugs  1  No. of connected sockets  1  Housing material  reinforced composite  Housing color  black                                                                               | Industry                 | Commercial vehicles                |
| Standard ISO 1185 - Type N / ISO 12098  Special feature waterproof grouted connection area  No. of connected plugs 1  No. of connected sockets 1  Housing material reinforced composite  Housing color black                                                                                                     | No. of poles             | 7, 15                              |
| Special feature waterproof grouted connection area  No. of connected plugs 1  No. of connected sockets 1  Housing material reinforced composite  Housing color black                                                                                                                                             | Voltage [in V]           | 24                                 |
| No. of connected plugs 1  No. of connected sockets 1  Housing material reinforced composite  Housing color black                                                                                                                                                                                                 | Standard                 | ISO 1185 - Type N / ISO 12098      |
| No. of connected sockets  1  Housing material  Housing color  black                                                                                                                                                                                                                                              | Special feature          | waterproof grouted connection area |
| Housing material reinforced composite Housing color black                                                                                                                                                                                                                                                        | No. of connected plugs   | 1                                  |
| Housing color black                                                                                                                                                                                                                                                                                              | No. of connected sockets | 1                                  |
| <u> </u>                                                                                                                                                                                                                                                                                                         | Housing material         | reinforced composite               |
| Contact allocation diagram 12                                                                                                                                                                                                                                                                                    | Housing color            | black                              |
|                                                                                                                                                                                                                                                                                                                  | Contact allocation       | diagram 12                         |

| Industry                 | Commercial vehicles                |
|--------------------------|------------------------------------|
| No. of poles             | 7, 15                              |
| Voltage [in V]           | 24                                 |
| Standard                 | ISO 1185 - Type N / ISO 12098      |
| Special feature          | waterproof grouted connection area |
| No. of connected plugs   | 1                                  |
| No. of connected sockets | 1                                  |
| Housing material         | reinforced composite               |
| Housing color            | black                              |
| Contact allocation       | diagram 12                         |
|                          |                                    |