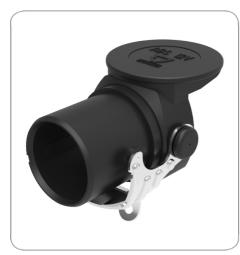

## 7P/12V plug housing (ISO 7638-2 ABS / EBS)

| IndustryCommercial vehiclesNo. of poles7Voltage [in V]12StandardISO 7638-2Addition to standardABS / EBSHousing materialreinforced compositeHousing colorblackContact terminationcrimp contact, screw contactProtectionIP 54 | Product group        | Plug                         |
|-----------------------------------------------------------------------------------------------------------------------------------------------------------------------------------------------------------------------------|----------------------|------------------------------|
| Voltage [in V]12StandardISO 7638-2Addition to standardABS / EBSHousing materialreinforced compositeHousing colorblackContact terminationcrimp contact, screw contact                                                        | Industry             | Commercial vehicles          |
| Standard ISO 7638-2   Addition to standard ABS / EBS   Housing material reinforced composite   Housing color black   Contact termination crimp contact, screw contact                                                       | No. of poles         | 7                            |
| Addition to standard ABS / EBS   Housing material reinforced composite   Housing color black   Contact termination crimp contact, screw contact                                                                             | Voltage [in V]       | 12                           |
| Housing material reinforced composite   Housing color black   Contact termination crimp contact, screw contact                                                                                                              | Standard             | ISO 7638-2                   |
| Housing color black   Contact termination crimp contact, screw contact                                                                                                                                                      | Addition to standard | ABS / EBS                    |
| Contact termination crimp contact, screw contact                                                                                                                                                                            | Housing material     | reinforced composite         |
|                                                                                                                                                                                                                             | Housing color        | black                        |
| Protection IP 54                                                                                                                                                                                                            | Contact termination  | crimp contact, screw contact |
|                                                                                                                                                                                                                             | Protection           | IP 54                        |