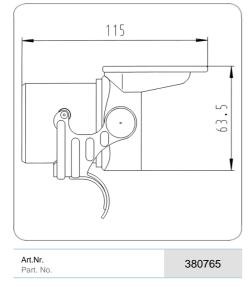

## 7P/12V plug housing (ISO 7638-2 ABS / EBS)

| IndustryCommercial vehiclesNo. of poles7Voltage [in V]12StandardISO 7638-2Addition to standardABS / EBSHousing materialreinforced compositeHousing colorblackContact terminationcrimp contact, screw contactProtectionIP 54 | Product group        | Plug                         |
|-----------------------------------------------------------------------------------------------------------------------------------------------------------------------------------------------------------------------------|----------------------|------------------------------|
| Voltage [in V]12StandardISO 7638-2Addition to standardABS / EBSHousing materialreinforced compositeHousing colorblackContact terminationcrimp contact, screw contact                                                        | Industry             | Commercial vehicles          |
| Standard ISO 7638-2   Addition to standard ABS / EBS   Housing material reinforced composite   Housing color black   Contact termination crimp contact, screw contact                                                       | No. of poles         | 7                            |
| Addition to standard ABS / EBS   Housing material reinforced composite   Housing color black   Contact termination crimp contact, screw contact                                                                             | Voltage [in V]       | 12                           |
| Housing material reinforced composite   Housing color black   Contact termination crimp contact, screw contact                                                                                                              | Standard             | ISO 7638-2                   |
| Housing color black   Contact termination crimp contact, screw contact                                                                                                                                                      | Addition to standard | ABS / EBS                    |
| Contact termination crimp contact, screw contact                                                                                                                                                                            | Housing material     | reinforced composite         |
|                                                                                                                                                                                                                             | Housing color        | black                        |
| Protection IP 54                                                                                                                                                                                                            | Contact termination  | crimp contact, screw contact |
|                                                                                                                                                                                                                             | Protection           | IP 54                        |