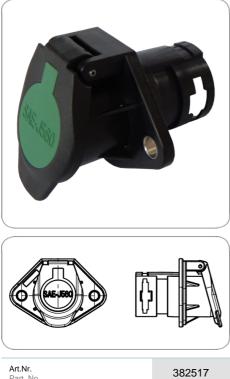

## 7P/12V 100% waterproof "JAEGER Expert" socket housing (SAE J560 - Primary)

| Product group                  | Socket, Accessories  |
|--------------------------------|----------------------|
| Industry                       | Commercial vehicles  |
| No. of poles                   | 7                    |
| Voltage [in V]                 | 12                   |
| Standard                       | SAE J560 - Primary   |
| Housing material               | reinforced composite |
| Housing color                  | black                |
| Cover material                 | reinforced composite |
| Cover color                    | black                |
| Contact termination            | crimp contact        |
| Protection                     | IP X9K,IP X7,IP 54   |
| Temperature resistance [in °C] | -40.0 - 85.0         |
| Product supplement             | 100% waterproof      |
| Brand                          | JAEGER Expert        |

**Art.Nr.** Part. No.