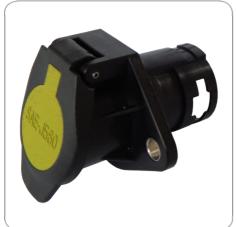

## 7P/12V 100% waterproof "JAEGER Expert" socket housing (SAE J560 - Auxiliary)

| Art.Nr.   | 382524 |
|-----------|--------|
| Part. No. | 302324 |

| Product group                  | Socket, Accessories  |
|--------------------------------|----------------------|
| Industry                       | Commercial vehicles  |
| No. of poles                   | 7                    |
| Voltage [in V]                 | 12                   |
| Standard                       | SAE J560 - Auxiliary |
| Housing material               | reinforced composite |
| Housing color                  | black                |
| Cover material                 | reinforced composite |
| Cover color                    | black                |
| Contact termination            | crimp contact        |
| Protection                     | IP X9K,IP X7,IP 54   |
| Temperature resistance [in °C] | -40.0 - 85.0         |
| Product supplement             | 100% waterproof      |
| Brand                          | JAEGER Expert        |
|                                |                      |