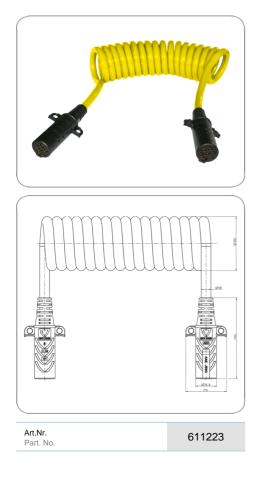

## 7P/12V coil (SAE J560 - Auxiliary)

| Product group                     | Coil                                                                  |
|-----------------------------------|-----------------------------------------------------------------------|
| Industry                          | Commercial vehicles                                                   |
| No. of poles                      | 7                                                                     |
| Voltage [in V]                    | 12                                                                    |
| Standard                          | SAE J560 - Auxiliary                                                  |
| Packaging                         | without packaging                                                     |
| No. of connected plugs            | 2                                                                     |
| No. of connected sockets          | 0                                                                     |
| Housing material                  | reinforced composite                                                  |
| Housing color                     | black                                                                 |
| Contact insert color              | black                                                                 |
| Cable outlet                      | molded, bending protection                                            |
| Mounting of cable and socket/plug | molded                                                                |
| Working length [in feet]          | 12.0                                                                  |
| Working length [in m]             | 3.5                                                                   |
| Max. working length [in m]        | 4.0                                                                   |
| Max. extension length [in feet]   | 15.0                                                                  |
| Max. extension length [in m]      | 4.5                                                                   |
| Outer coil diameter [in mm]       | 100.0                                                                 |
| Cable color                       | yellow                                                                |
| Wire cross-sectional area         | 4x 3.0mm <sup>2</sup> + 2x 5.0mm <sup>2</sup> + 1x 8.0mm <sup>2</sup> |
| Temperature resistance [in °C]    | -40.0 - 85.0                                                          |