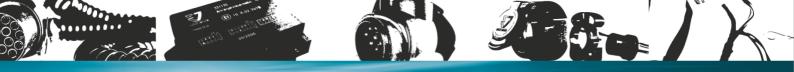

## 7P/12V cable (SAE J560 - Primary)

| Art.Nr. 611231 |
|----------------|

| Product group                  | Cable                |
|--------------------------------|----------------------|
| Industry                       | Commercial vehicles  |
| No. of poles                   | 7                    |
| Voltage [in V]                 | 12                   |
| Standard                       | SAE J560 - Primary   |
| Packaging                      | without packaging    |
| No. of connected plugs         | 2                    |
| Housing material               | reinforced composite |
| Housing color                  | black                |
| Contact insert color           | black                |
| Cable length [in feet]         | 18.0                 |
| Cable color                    | green                |
| Temperature resistance [in °C] | -40.0 - 85.0         |