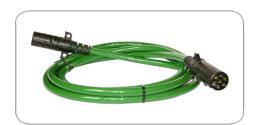

## 7P/12V cable (SAE J560 - Primary)

| Art.Nr.<br>Part. No. | 611244 |
|----------------------|--------|

| Product group                  | Cable                |
|--------------------------------|----------------------|
| Industry                       | Commercial vehicles  |
| No. of poles                   | 7                    |
| Voltage [in V]                 | 12                   |
| Standard                       | SAE J560 - Primary   |
| Packaging                      | without packaging    |
| No. of connected plugs         | 2                    |
| Housing material               | reinforced composite |
| Housing color                  | black                |
| Contact insert color           | black                |
| Cable length [in feet]         | 14.3                 |
| Cable color                    | green                |
| Temperature resistance [in °C] | -40.0 - 85.0         |