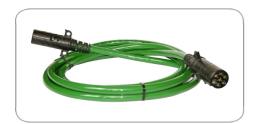

## 7P/12V cable (SAE J560 - Primary)

| Art.Nr.<br>Part. No. | 1262 |
|----------------------|------|
|----------------------|------|

| Product group                  | Cable                |
|--------------------------------|----------------------|
| Industry                       | Commercial vehicles  |
| No. of poles                   | 7                    |
| Voltage [in V]                 | 12                   |
| Standard                       | SAE J560 - Primary   |
| Packaging                      | PE bag               |
| No. of connected plugs         | 2                    |
| Housing material               | reinforced composite |
| Housing color                  | black                |
| Contact insert color           | black                |
| Cable length [in feet]         | 14.3                 |
| Cable color                    | green                |
| Temperature resistance [in °C] | -40.0 - 85.0         |