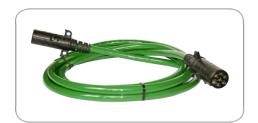

## 7P/12V cable (SAE J560 - Primary)

| Art.Nr.<br>Part. No. | 611264 |
|----------------------|--------|

| Product group                  | Cable                |
|--------------------------------|----------------------|
| Industry                       | Commercial vehicles  |
| No. of poles                   | 7                    |
| Voltage [in V]                 | 12                   |
| Standard                       | SAE J560 - Primary   |
| Packaging                      | PE bag               |
| No. of connected plugs         | 2                    |
| Housing material               | reinforced composite |
| Housing color                  | black                |
| Contact insert color           | black                |
| Cable length [in feet]         | 12.5                 |
| Cable color                    | green                |
| Temperature resistance [in °C] | -40.0 - 85.0         |