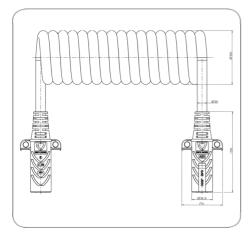

## 7P/12V coil (SAE J560 - Auxiliary)

| Product group                     | Coil                              |
|-----------------------------------|-----------------------------------|
| Industry                          | Commercial vehicles               |
| No. of poles                      | 7                                 |
| Voltage [in V]                    | 12                                |
| Standard                          | SAE J560 - Auxiliary              |
| Packaging                         | PE bag                            |
| No. of connected plugs            | 2                                 |
| No. of connected sockets          | 0                                 |
| Housing material                  | reinforced composite              |
| Housing color                     | black                             |
| Contact insert color              | black                             |
| Cable outlet                      | molded, bending protection        |
| Mounting of cable and socket/plug | molded                            |
| Working length [in feet]          | 15.0                              |
| Working length [in m]             | 4.5                               |
| Max. working length [in m]        | 5.0                               |
| Max. extension length [in feet]   | 18.0                              |
| Max. extension length [in m]      | 5.5                               |
| Outer coil diameter [in mm]       | 100.0                             |
| Cable color                       | yellow                            |
| Wire cross-sectional area         | 4x 3.0mm² + 2x 5.0mm² + 1x 8.0mm² |
| Temperature resistance [in °C]    | -40.0 - 85.0                      |
|                                   |                                   |