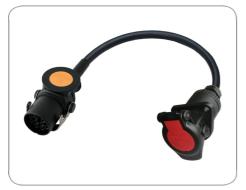

## Adapter cable

| Art.Nr.   | 711071 |
|-----------|--------|
| Part. No. | 711071 |

| Product group                     | Cable, Adapter                      |
|-----------------------------------|-------------------------------------|
| Industry                          | Commercial vehicles                 |
| No. of poles                      | 13, 15                              |
| Voltage [in V]                    | 24                                  |
| Standard                          | ISO 12098 - 13P version / ISO 12098 |
| Addition to standard              | ADR                                 |
| No. of connected plugs            | 1                                   |
| No. of connected sockets          | 1                                   |
| Housing material                  | reinforced composite                |
| Housing color                     | black                               |
| Contact allocation                | diagram 15                          |
| Mounting of cable and socket/plug | screwed                             |
| Cable length [in m]               | 0.3                                 |
| Cable color                       | black                               |