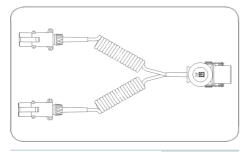

## Adapter coil

| Art.Nr.   | 711097 |
|-----------|--------|
| Part. No. | 711097 |

| Product group                  | Adapter, Coil                                     |
|--------------------------------|---------------------------------------------------|
| Industry                       | Commercial vehicles                               |
| No. of poles                   | 7, 15                                             |
| Voltage [in V]                 | 24                                                |
| Standard                       | ISO 12098 / ISO 1185 - Type N / ISO 3731 - Type S |
| No. of connected plugs         | 3                                                 |
| No. of connected sockets       | 0                                                 |
| Housing material               | break-proof metal                                 |
| Housing color                  | silver-colored                                    |
| Cable outlet                   | cap nut                                           |
| Type of seal                   | bending protection grommet                        |
| Contact allocation             | diagram 6                                         |
| Working length [in m]          | 3.0                                               |
| Max. working length [in m]     | 4.0                                               |
| Max. extension length [in m]   | 4.5                                               |
| Outer coil diameter [in mm]    | 50.0                                              |
| Cable color                    | black                                             |
| Temperature resistance [in °C] | -40.0 - 85.0                                      |