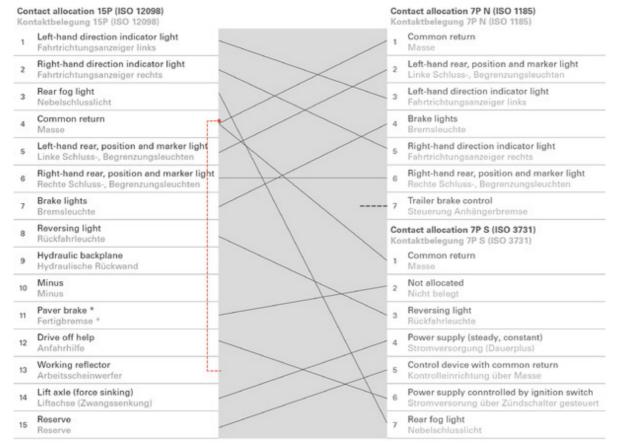

## Contact allocation / Kontaktbelegung

<sup>\*</sup> Directional device to magnetic valve for brake system trailer (semi trailer for asphalt paving in road works)

All used wires are white colored with printed numbers in black. Only the wire from pin 13 to pin 4 of 15P plug is colored in red/ white. Pin 7 in 7P-N plug is not allocated.

Alle genutzten Adern sind in weiß mit schwerzem Nummernaufdruck. Lediglich die Ader von Pol 13 zu Pol 4 des 15P Steckers ist rot/weiß gefärbt. Pol 7 in 7P-N Stecker ist nicht angeschlossen.

???Seite Nummer??? 04/2024 www.erich-jaeger.com ERICH JAEGER

<sup>\*</sup> Ansteuerung Magnetventil für Bremssystem Anhänger (Kippsattelanhänger zur Teerdeckenfertigung im Straußenbau)