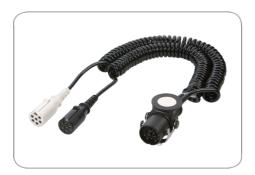

## Adapter coil

| Art.Nr.<br>Part. No. | 711185 |
|----------------------|--------|
| Fall. NO.            |        |

| Product group                     | Adapter, Coil                                     |
|-----------------------------------|---------------------------------------------------|
| Industry                          | Commercial vehicles                               |
| No. of poles                      | 7, 15                                             |
| Voltage [in V]                    | 24                                                |
| Standard                          | ISO 12098 / ISO 1185 - Type N / ISO 3731 - Type S |
| Packaging                         | without packaging                                 |
| No. of connected plugs            | 3                                                 |
| No. of connected sockets          | 0                                                 |
| Housing material                  | reinforced composite                              |
| Housing color                     | black/white                                       |
| Cable outlet                      | molded                                            |
| Contact allocation                | diagram 1                                         |
| Mounting of cable and socket/plug | molded                                            |
| Working length [in m]             | 3.0                                               |
| Max. working length [in m]        | 4.0                                               |
| Max. extension length [in m]      | 4.5                                               |
| Outer coil diameter [in mm]       | 40.0                                              |
| Material of cable                 | PUR                                               |
| Cable color                       | black                                             |
| Temperature resistance [in °C]    | -40.0 - 85.0                                      |