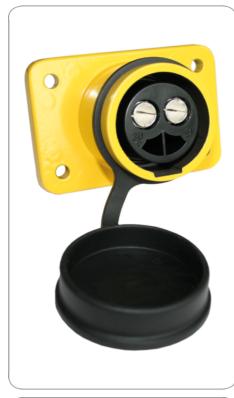

## 2P/24V(135A) socket (VG 96917)

| Art.Nr.<br>Part. No. | 151206 |
|----------------------|--------|

| Product group                                              | Socket                                            |
|------------------------------------------------------------|---------------------------------------------------|
| Industry                                                   | Defense vehicles                                  |
| No. of poles                                               | 2                                                 |
| Voltage [in V]                                             | 24                                                |
| Rated current / permanent load [in A]                      | 135.0                                             |
| Peak current / short-term load [in A]                      | 245.0                                             |
| Standard                                                   | VG 96917                                          |
| Content of package                                         | solder/crimp contact sleeves (35mm <sup>2</sup> ) |
| Housing material                                           | break-proof metal                                 |
| Housing color                                              | yellow (RAL 1021)                                 |
| Cover version                                              | push-on cap                                       |
| Cover material                                             | rubber                                            |
| Cover color                                                | black                                             |
| Contact version                                            | contact sleeve                                    |
| Contact surface                                            | silver (Ag)                                       |
| Contact termination                                        | solder contact, crimp contact                     |
| Contact: for max. wire cross section [in mm <sup>2</sup> ] | 35.0                                              |
| Protection                                                 | IP X4,IP X7,IP 54                                 |