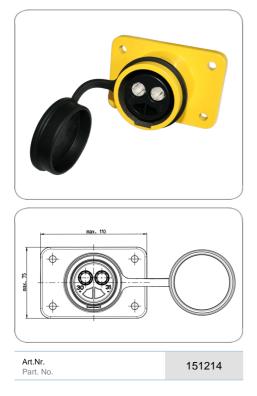

## 2P/24V(168A) socket (VG 96917)

| Product group                                              | Socket                                            |
|------------------------------------------------------------|---------------------------------------------------|
| Industry                                                   | Defense vehicles                                  |
| No. of poles                                               | 2                                                 |
| Voltage [in V]                                             | 24                                                |
| Rated current / permanent load [in A]                      | 168.0                                             |
| Peak current / short-term load [in A]                      | 305.0                                             |
| Standard                                                   | VG 96917                                          |
| Content of package                                         | solder/crimp contact sleeves (50mm <sup>2</sup> ) |
| Housing material                                           | break-proof metal                                 |
| Housing color                                              | yellow (RAL 1021)                                 |
| Cover version                                              | push-on cap                                       |
| Cover material                                             | rubber                                            |
| Cover color                                                | black                                             |
| Contact version                                            | contact sleeve                                    |
| Contact surface                                            | silver (Ag)                                       |
| Contact termination                                        | solder contact, crimp contact                     |
| Contact: for max. wire cross section [in mm <sup>2</sup> ] | 50.0                                              |
| Protection                                                 | IP X4,IP X7,IP 54                                 |