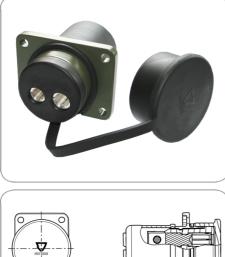

## 2P/24V(207A) socket (VDA 72594 B)

| <b>Art.Nr.</b><br>Part. No. | 151227 |
|-----------------------------|--------|

| Product group                                              | Socket                     |
|------------------------------------------------------------|----------------------------|
| Industry                                                   | Defense vehicles           |
| No. of poles                                               | 2                          |
| Voltage [in V]                                             | 24                         |
| Rated current / permanent load [in A]                      | 207.0                      |
| Peak current / short-term load [in A]                      | 385.0                      |
| Standard                                                   | VDA 72594                  |
| Addition to standard                                       | В                          |
| NATO stock No.                                             | 5935-12-147-9480           |
| Content of package                                         | seal                       |
| Design/Version                                             | rubberized                 |
| Housing material                                           | break-proof metal          |
| Housing color                                              | bronze green (RAL 6031-F9) |
| Cover version                                              | push-on cap                |
| Cover material                                             | rubber                     |
| Cover color                                                | black                      |
| Contact insert color                                       | black                      |
| Contact version                                            | contact sleeve             |
| Contact surface                                            | silver (Ag)                |
| Contact termination                                        | cable shoe connection M10  |
| Contact: for max. wire cross section [in mm <sup>2</sup> ] | 70.0                       |
| Type of seal                                               | seal                       |
| No. of seal outlets                                        | double                     |
| For cable diameter                                         | 18,00mm                    |
| Protection                                                 | IP X4                      |