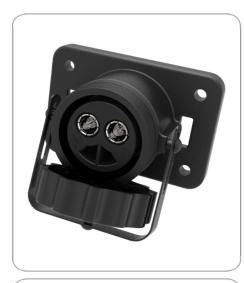

## 2P/24V(135A) socket (VG 96917)

| Product group                                              | Socket                                            |
|------------------------------------------------------------|---------------------------------------------------|
| Industry                                                   | Defense vehicles                                  |
| No. of poles                                               | 2                                                 |
| Voltage [in V]                                             | 24                                                |
| Rated current / permanent load [in A]                      | 135.0                                             |
| Peak current / short-term load [in A]                      | 245.0                                             |
| Standard                                                   | VG 96917                                          |
| Branding                                                   | neutral/without logo                              |
| Packaging                                                  | PE bag                                            |
| Content of package                                         | solder/crimp contact sleeves (35mm <sup>2</sup> ) |
| Housing material                                           | break-proof metal                                 |
| Housing color                                              | black                                             |
| Cover version                                              | screw cap                                         |
| Cover material                                             | proof metal                                       |
| Cover color                                                | black                                             |
| Contact insert color                                       | black                                             |
| Contact version                                            | contact sleeve                                    |
| Contact surface                                            | silver (Ag)                                       |
| Contact termination                                        | solder contact, crimp contact                     |
| Contact: for max. wire cross section [in mm <sup>2</sup> ] | 35.0                                              |
| Protection                                                 | IP X4,IP X7,IP 54                                 |