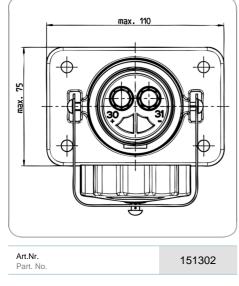

## 2P/24V(135A) socket (VG 96917)

| Product group                                              | Socket                                            |
|------------------------------------------------------------|---------------------------------------------------|
| Industry                                                   | Defense vehicles                                  |
| No. of poles                                               | 2                                                 |
| Voltage [in V]                                             | 24                                                |
| Rated current / permanent load [in A]                      | 135.0                                             |
| Peak current / short-term load [in A]                      | 245.0                                             |
| Standard                                                   | VG 96917                                          |
| Branding                                                   | neutral/without logo                              |
| Packaging                                                  | PE bag                                            |
| Content of package                                         | solder/crimp contact sleeves (35mm <sup>2</sup> ) |
| Housing material                                           | break-proof metal                                 |
| Housing color                                              | black                                             |
| Cover version                                              | screw cap                                         |
| Cover material                                             | proof metal                                       |
| Cover color                                                | black                                             |
| Contact insert color                                       | black                                             |
| Contact version                                            | contact sleeve                                    |
| Contact surface                                            | silver (Ag)                                       |
| Contact termination                                        | solder contact, crimp contact                     |
| Contact: for max. wire cross section [in mm <sup>2</sup> ] | 35.0                                              |
| Protection                                                 | IP X4,IP X7,IP 54                                 |