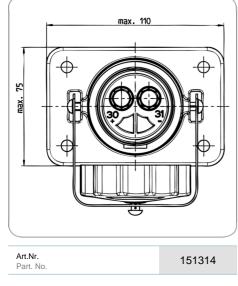

## 2P/24V(168A) socket (VG 96917)

| Product group                                              | Socket                                            |
|------------------------------------------------------------|---------------------------------------------------|
| Industry                                                   | Defense vehicles                                  |
| No. of poles                                               | 2                                                 |
| Voltage [in V]                                             | 24                                                |
| Rated current / permanent load [in A]                      | 168.0                                             |
| Peak current / short-term load [in A]                      | 305.0                                             |
| Standard                                                   | VG 96917                                          |
| Branding                                                   | neutral/without logo                              |
| Packaging                                                  | PE bag                                            |
| Content of package                                         | solder/crimp contact sleeves (50mm <sup>2</sup> ) |
| Housing material                                           | break-proof metal                                 |
| Housing color                                              | black                                             |
| Cover version                                              | screw cap                                         |
| Cover material                                             | proof metal                                       |
| Cover color                                                | black                                             |
| Contact insert color                                       | black                                             |
| Contact version                                            | contact sleeve                                    |
| Contact surface                                            | silver (Ag)                                       |
| Contact termination                                        | solder contact, crimp contact                     |
| Contact: for max. wire cross section [in mm <sup>2</sup> ] | 50.0                                              |
| Protection                                                 | IP X4,IP X7,IP 54                                 |