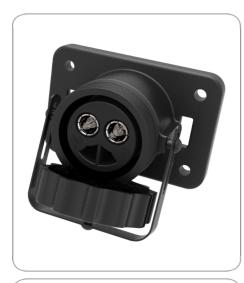

## 2P/24V(168A) socket (VG 96917)

| Product group                                              | Socket                                            |
|------------------------------------------------------------|---------------------------------------------------|
| Industry                                                   | Defense vehicles                                  |
| No. of poles                                               | 2                                                 |
| Voltage [in V]                                             | 24                                                |
| Rated current / permanent load [in A]                      | 168.0                                             |
| Peak current / short-term load [in A]                      | 305.0                                             |
| Standard                                                   | VG 96917                                          |
| Branding                                                   | neutral/without logo                              |
| Packaging                                                  | PE bag                                            |
| Content of package                                         | solder/crimp contact sleeves (50mm <sup>2</sup> ) |
| Housing material                                           | break-proof metal                                 |
| Housing color                                              | black                                             |
| Cover version                                              | screw cap                                         |
| Cover material                                             | proof metal                                       |
| Cover color                                                | black                                             |
| Contact insert color                                       | black                                             |
| Contact version                                            | contact sleeve                                    |
| Contact surface                                            | silver (Ag)                                       |
| Contact termination                                        | solder contact, crimp contact                     |
| Contact: for max. wire cross section [in mm <sup>2</sup> ] | 50.0                                              |
| Protection                                                 | IP X4,IP X7,IP 54                                 |