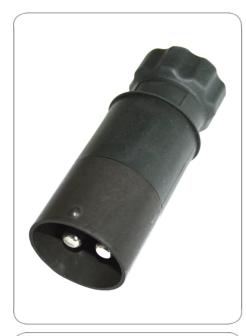

## 2P/24V(135A) plug (VG 96917)

| AI | t.r | ٩r. |    |
|----|-----|-----|----|
| Pa | art | N   | Jo |

| Product group                                              | Plug                                   |  |  |
|------------------------------------------------------------|----------------------------------------|--|--|
| Industry                                                   | Defense vehicles                       |  |  |
| No. of poles                                               | 2                                      |  |  |
| Voltage [in V]                                             | 24                                     |  |  |
| Rated current / permanent load [in A]                      | 135.0                                  |  |  |
| Peak current / short-term load [in A]                      | 245.0                                  |  |  |
| Standard                                                   | VG 96917                               |  |  |
| Packaging                                                  | PE bag                                 |  |  |
| Housing material                                           | break-proof metal                      |  |  |
| Housing color                                              | black                                  |  |  |
| Contact insert color                                       | black                                  |  |  |
| Cable outlet                                               | cap nut                                |  |  |
| Contact version                                            | contact pin                            |  |  |
| Contact surface                                            | silver (Ag)                            |  |  |
| Contact termination                                        | solder contact, crimp contact          |  |  |
| Contact: for max. wire cross section [in mm <sup>2</sup> ] | 35.0                                   |  |  |
| Type of seal                                               | sealing plug                           |  |  |
| No. of seal outlets                                        | double                                 |  |  |
| For cable diameter                                         | 13,00mm - 14,50mm<br>13,00mm - 14,50mm |  |  |
| Protection                                                 | IP X4,IP X7,IP 54                      |  |  |