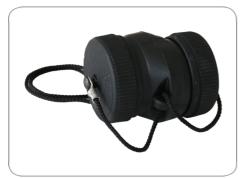

## 2P/24V(168A) coupler (VG 96917)

| Product group                         | Socket, Coupler   |
|---------------------------------------|-------------------|
| Industry                              | Defense vehicles  |
| No. of poles                          | 2                 |
| Voltage [in V]                        | 24                |
| Rated current / permanent load [in A] | 168.0             |
| Peak current / short-term load [in A] | 305.0             |
| Standard                              | VG 96917          |
| Packaging                             | PE bag            |
| Design/Version                        | rubberized        |
| Housing material                      | break-proof metal |
| Housing color                         | black             |
| Cover material                        | proof metal       |
| Cover color                           | black             |
| Contact insert color                  | black             |
| Contact version                       | contact sleeve    |
| Contact surface                       | silver (Ag)       |
| Type of seal                          | screw cap         |
| Protection                            | IP X4,IP X7,IP 54 |