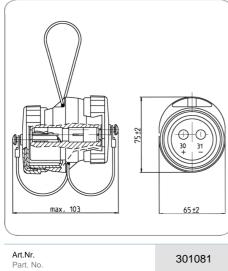

## 2P/24V(168A) coupler (VG 96917)

| Product group                         | Socket, Coupler   |
|---------------------------------------|-------------------|
| Industry                              | Defense vehicles  |
| No. of poles                          | 2                 |
| Voltage [in V]                        | 24                |
| Rated current / permanent load [in A] | 168.0             |
| Peak current / short-term load [in A] | 305.0             |
| Standard                              | VG 96917          |
| Packaging                             | PE bag            |
| Design/Version                        | rubberized        |
| Housing material                      | break-proof metal |
| Housing color                         | black             |
| Cover material                        | proof metal       |
| Cover color                           | black             |
| Contact insert color                  | black             |
| Contact version                       | contact sleeve    |
| Contact surface                       | silver (Ag)       |
| Type of seal                          | screw cap         |
| Protection                            | IP X4,IP X7,IP 54 |