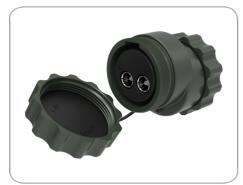

## 2P/24V(168A) coupler (VG 96917 D001)

Product group

| Industry                              | Defense vehicles           |
|---------------------------------------|----------------------------|
| No. of poles                          | 2                          |
| Voltage [in V]                        | 24                         |
| Rated current / permanent load [in A] | 168.0                      |
| Peak current / short-term load [in A] | 305.0                      |
| Standard                              | VG 96917                   |
| Addition to standard                  | D001                       |
| NATO stock No.                        | 5935-12-328-6768           |
| Packaging                             | PE bag                     |
| Housing material                      | break-proof metal          |
| Housing color                         | bronze green (RAL 6031-F9) |
| Cover version                         | screw cap                  |
| Cover material                        | proof metal                |
| Cover color                           | bronze green (RAL 6031-F9) |
| Contact insert color                  | black                      |
| Contact version                       | contact sleeve             |
| Contact surface                       | silver (Ag)                |
| Protection                            | IP X4,IP X7,IP 54          |
|                                       |                            |