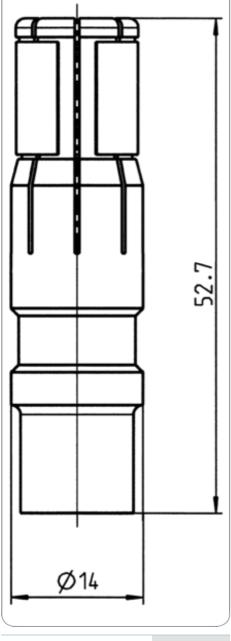

## 2P/24V(135A) contact (VG 96917 S35)

| Product group                                 | Socket, Accessories, Contact  |
|-----------------------------------------------|-------------------------------|
| Industry                                      | Defense vehicles              |
| No. of poles                                  | 2                             |
| Voltage [in V]                                | 24                            |
| Rated current / permanent load [in A]         | 135.0                         |
| Peak current / short-term load [in A]         | 245.0                         |
| Standard                                      | VG 96917                      |
| Addition to standard                          | S35                           |
| Special feature                               | with surrounding spring       |
| NATO stock No.                                | 5999-12-341-6353              |
| Packaging quantity                            | 1.0                           |
| Package unit                                  | pieces                        |
| Contact version                               | contact sleeve                |
| Contact surface                               | silver (Ag)                   |
| Contact termination                           | crimp contact, solder contact |
| Contact: for max. wire cross section [in mm²] | 35.0                          |