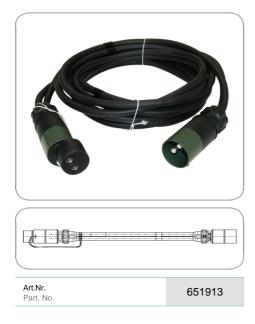

## 2P/24V(135A) cable (VG 96927-12)

| Product group                         | Cable                      |
|---------------------------------------|----------------------------|
| Industry                              | Defense vehicles           |
| No. of poles                          | 2                          |
| Voltage [in V]                        | 24                         |
| Rated current / permanent load [in A] | 135.0                      |
| Peak current / short-term load [in A] | 245.0                      |
| Standard                              | VG 96927-12                |
| No. of connected plugs                | 2                          |
| No. of connected sockets              | 0                          |
| Housing material                      | break-proof metal          |
| Housing color                         | bronze green (RAL 6031-F9) |
| Contact version                       | contact pin                |
| Contact surface                       | silver (Ag)                |
| Cable length [in m]                   | 6.0                        |
| Cable color                           | black                      |
| Vire cross-sectional area             | 2x 35mm²                   |
| Protection                            | IP X4,IP X7,IP 54          |
|                                       |                            |